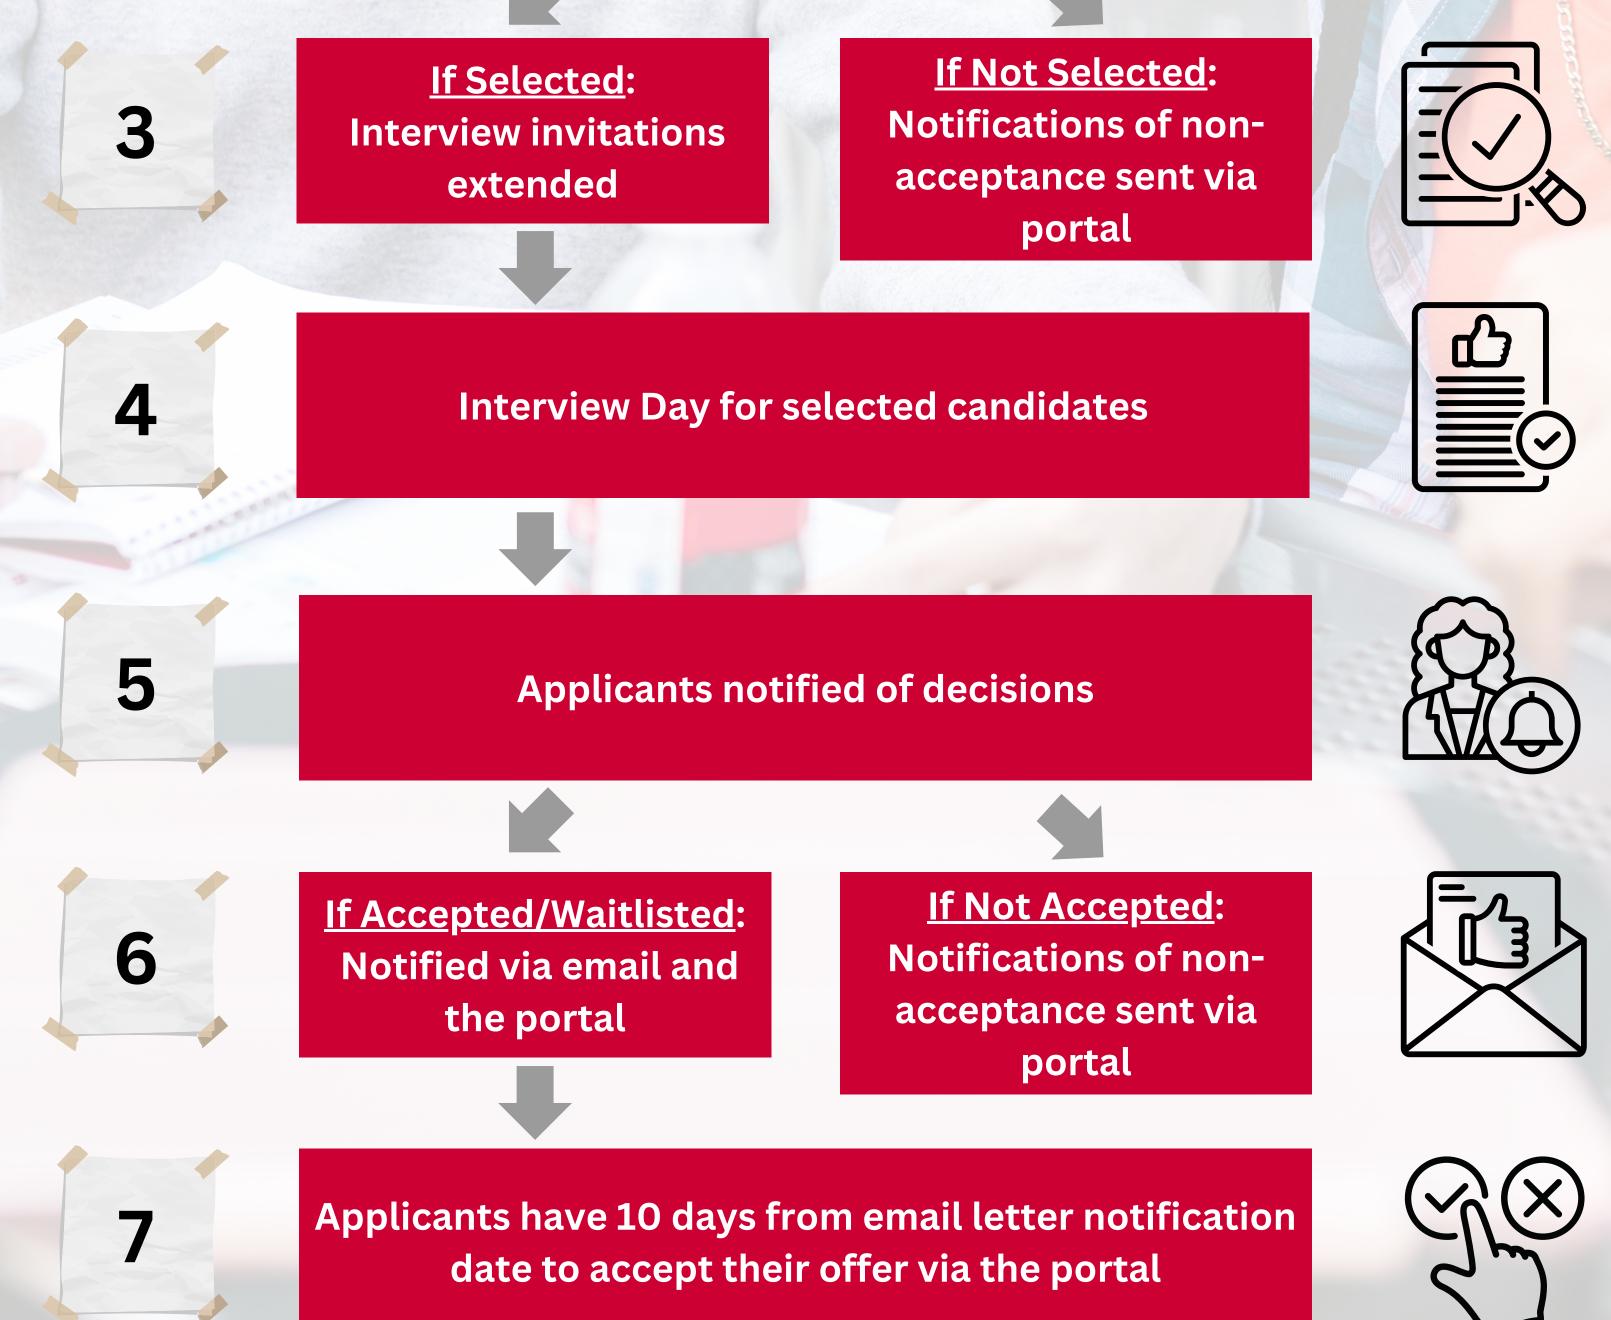

## Submit application and all requirements into the portal by the deadline:

Applications will be reviewed shortly after.

- <u>OP PsyD Jan. 31</u>
- MABA Feb. 1
- <u>4+1 (Accelerated) Fall May 30</u> <u>4+1 (Accelerated) Spring - Nov. 30</u>
- - MAP Spring (NB) Nov. 30
- MAP Fall (CD) May 30
- MAP Fall (NB) May 30 • Certificate in ABA Fall - Aug 1 <u>Certificate in ABA Spring - Dec. 1</u>
  - Certificate in Professional Counseling Mar. 30