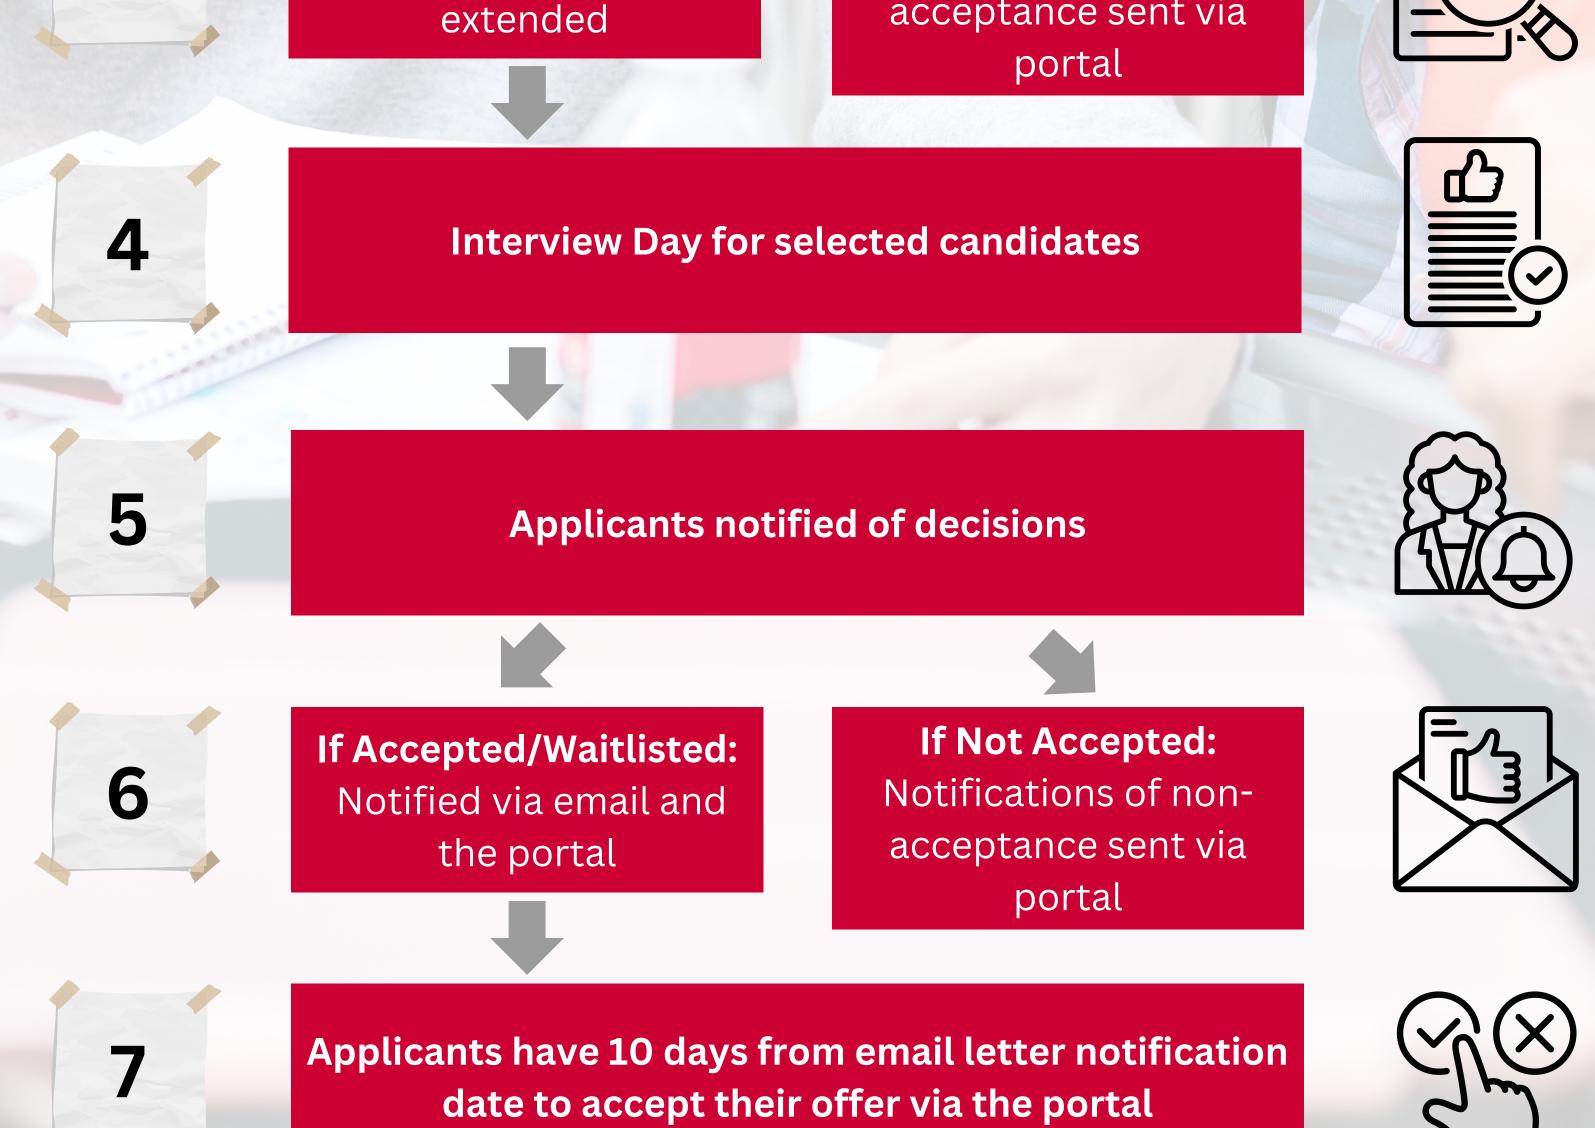

Applications will be reviewed shortly after.

If Selected: Interview invitations

**If Not Selected:** Notifications of nonacceptance sent via