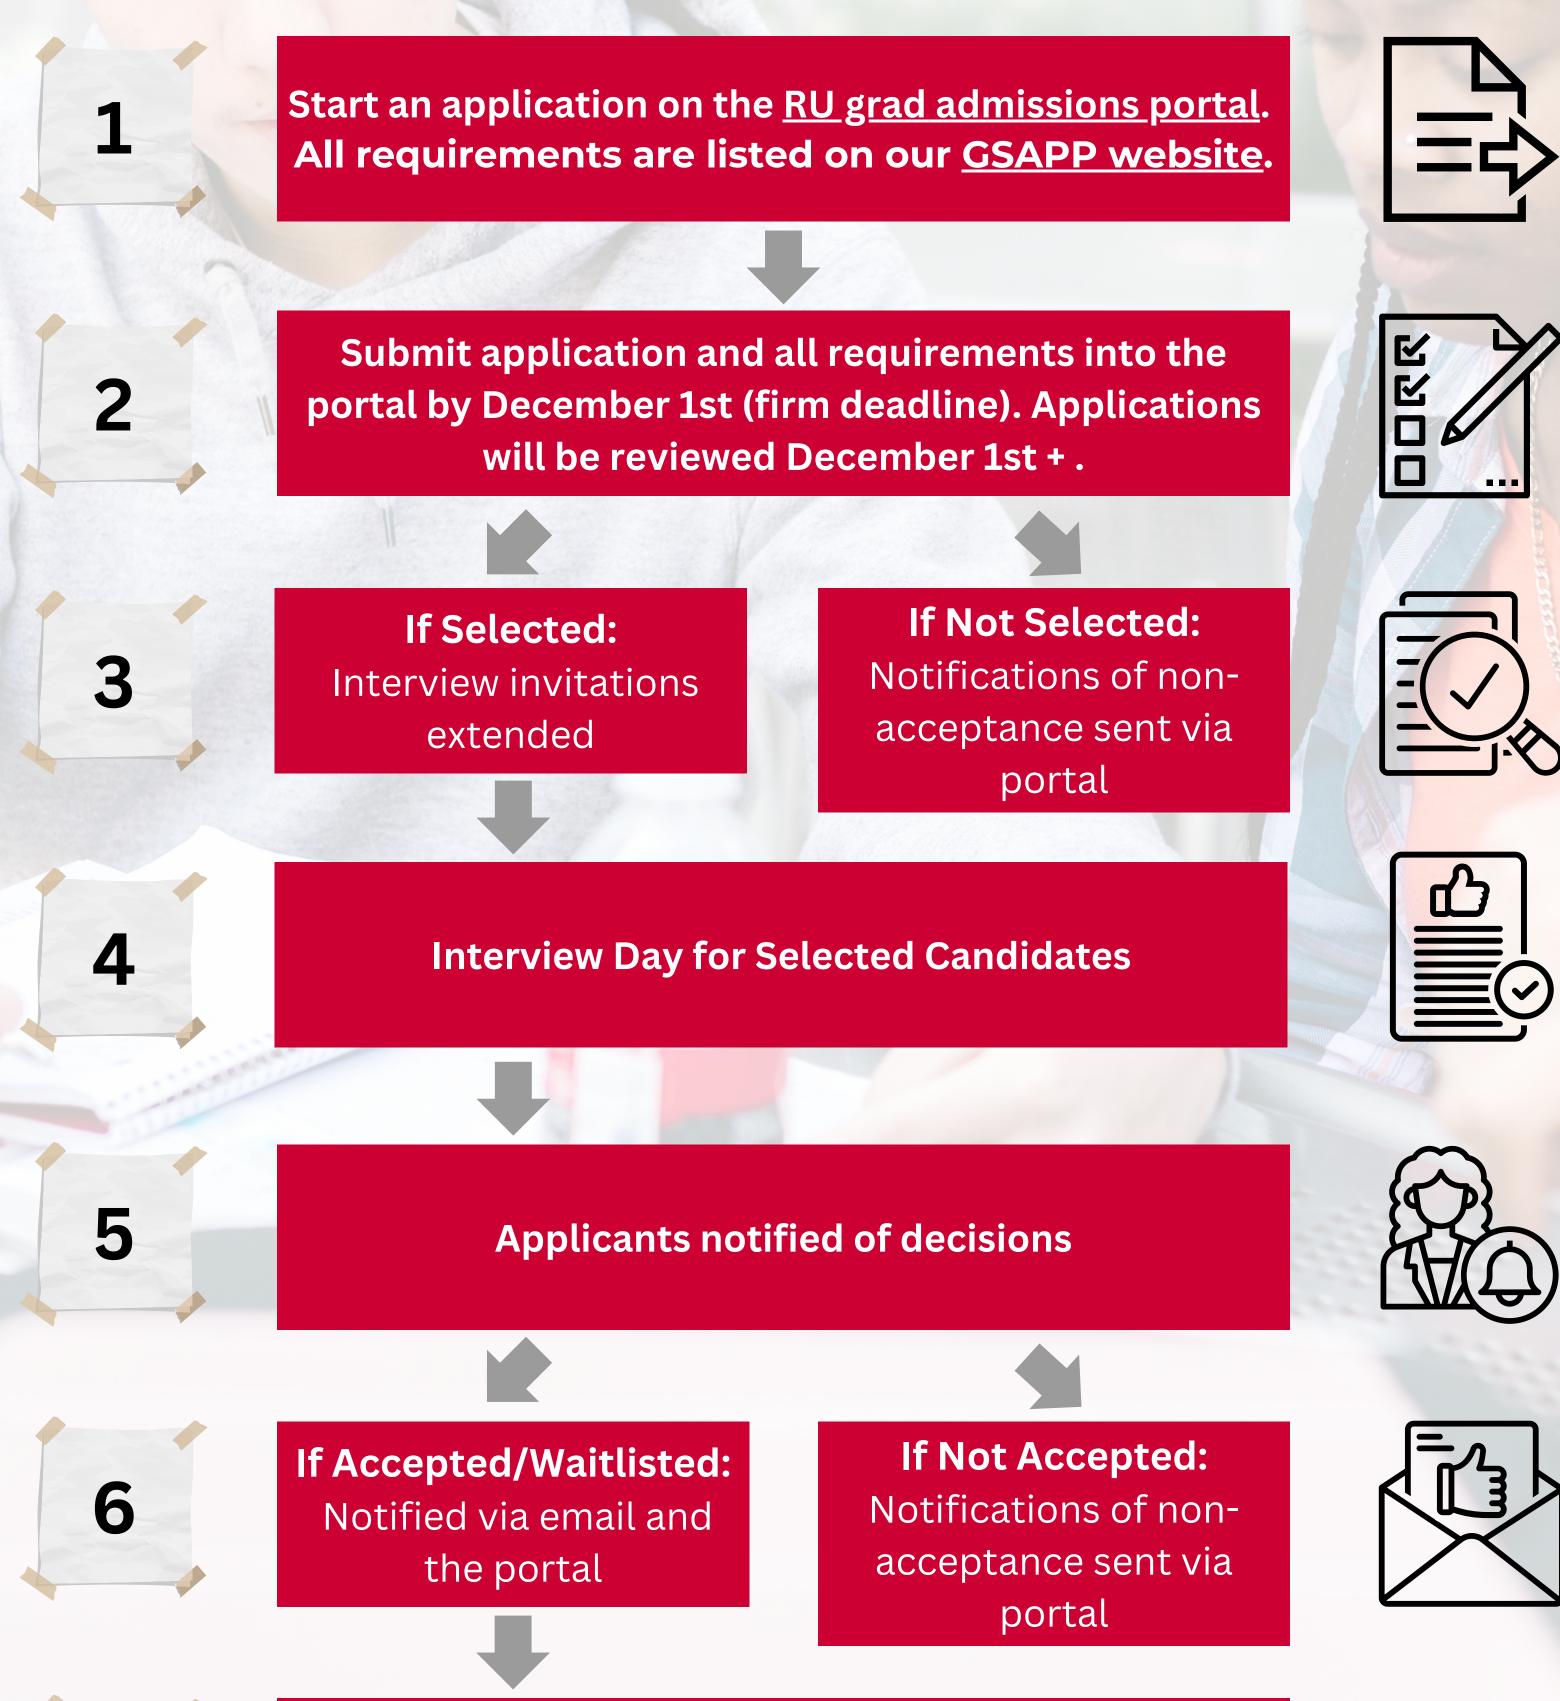

## GSAPP APPLICATION PROCESS

Applications to GSAPP's Clinical Psychology PsyD will require submission of GRE Subject Test Scores.

Applications to GSAPP's **School Psychology PsyD will NOT** require submission of GRE General or Subject Test Scores. These scores **will NOT** be considered as part of the application review process, even if the catalog still lists them as a requirement—there is no need to submit or forward them.

Applicants have until April 15th to accept their offer via the portal

For questions regarding the application fee, contact <a href="https://gradstudy.rutgers.edu/">https://gradstudy.rutgers.edu/</a>.
Please note that this is a Rutgers University, not a GSAPP policy.